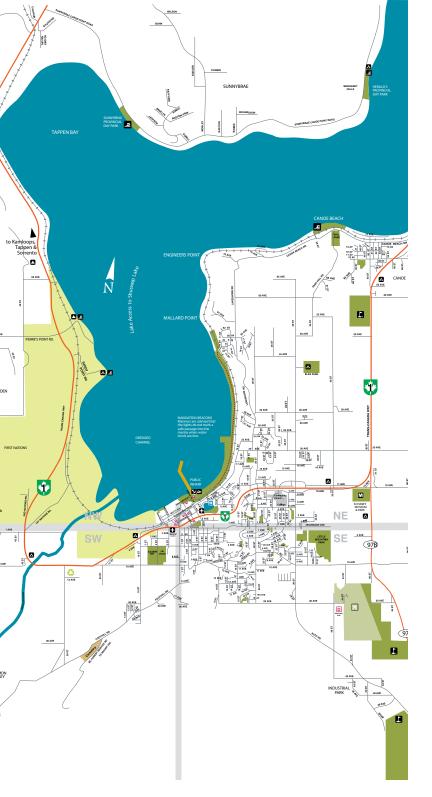

## OUALITY OF LIFE

Latitude 50° 42 North Longitude 119°17 West Elevation 396 meters