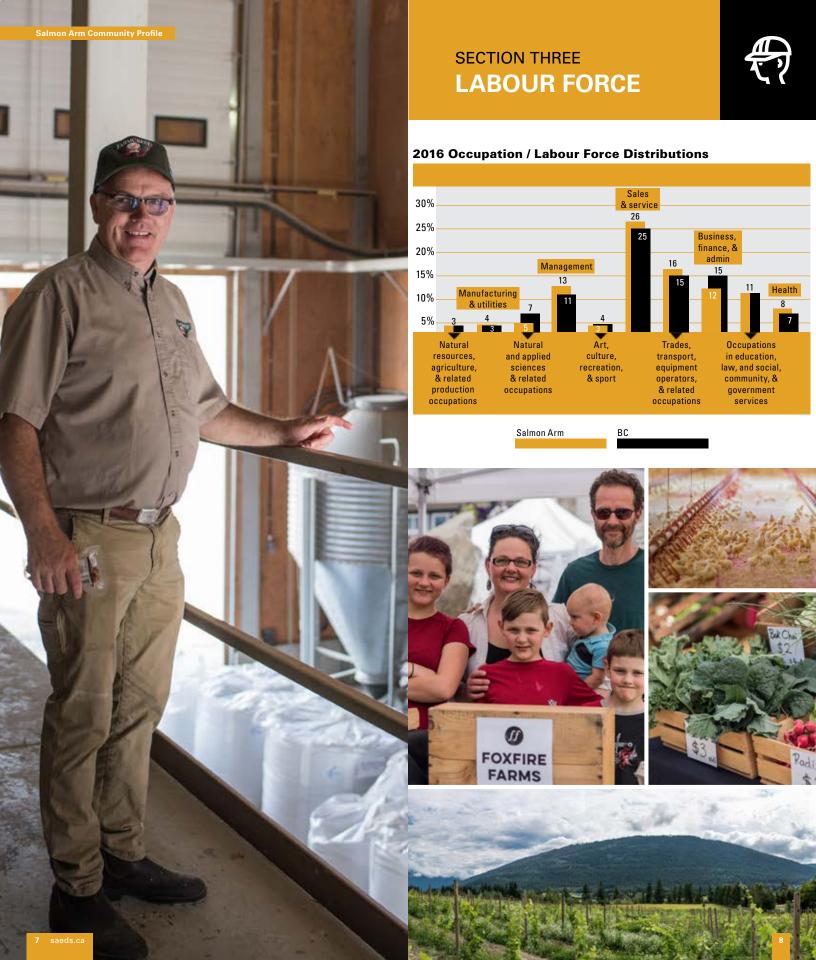

| 3%   | 3%   |
| Row house                                            | 6.5% | 7%   |
| Apartment, duplex                                    | 7%   | 9%   |
| Apartment, building that has fewer than five storeys | 12%  | 13%  |
| Apartment, building that has 5 or more storeys       | 0%   | 0%   |
| Other single-attached house                          | 0.5% | 0%   |

#### **Other Real Estate Links**

| Okanagan Mainline Real Estate Board   | www.omreb.com               |
|---------------------------------------|-----------------------------|
| Realtor.ca                            | www.realtor.ca              |
| SAEDS Commercial Real Estate Listings | www.saeds.ca/<br>realestate |



Average Residential Housing Value in Salmon Arm is \$458,097.00 in April 2019





#### 2019 Salmon Arm Major Employers

| ADAM Integrated Industries Inc.  Askews Foods Inc.  Retail askewsfoods.com  BID Group Canada Manufacturing bidgroup.ca  Canadian Tire Retail canadiantire.ca  Canoe Forest Products Chances Salmon Arm Entertainment chancessalmonarm.ca  City of Salmon Arm Government salmonarm.ca  Dinoflex Manufacturing dinoflex.com  Farmcrest Foods Inc.  Forsite Consultants Ltd.  Ltd.  Ltd.  Business Services hubbinternational com Services Products  Interior Health Authority Health interiorhealth.ca  Authority Landmark Solutions Consultants/ Contractors  Okanagan College Salmon Arm - Revelstoke Campus  SASCU Business Services  Save-On-Foods Retail saveonfoods.com  School District #83 Education sd83.bc.ca  Talius Manufacturing usnr.com  Valid Manufacturing Manufactur