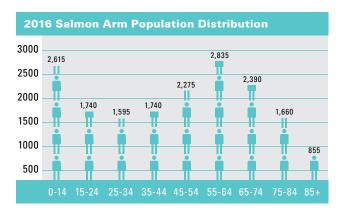

#### 2016 Salmon Arm Comparative Age Distribution

| 2010 Camion / tim Comparativo / tgo Dioti isation |                            |                                  |
|---------------------------------------------------|----------------------------|----------------------------------|
| Population by Age<br>Group                        | Salmon Arm % of Population | British Columbia % of Population |
| 0-14                                              | 15%                        | 15%                              |
| 15-24                                             | 10%                        | 12%                              |
| 25-34                                             | 9%                         | 13%                              |
| 35-44                                             | 10%                        | 13%                              |
| 45-54                                             | 13%                        | 15%                              |
| 55-64                                             | 16%                        | 15%                              |
| 65-74                                             | 13%                        | 11%                              |
| 75-84                                             | 9%                         | 5%                               |
| 85+                                               | 5%                         | 2%                               |