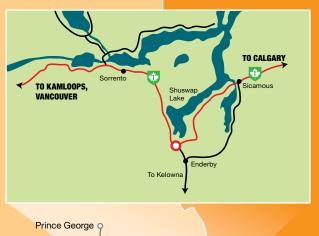

## Highway Distance from Salmon Arm to Major Markets Nearby

| Metro<br>Area | Distance<br>(KM) | Direction from<br>Salmon Arm | Drive<br>Time |
|---------------|------------------|------------------------------|---------------|
| Calgary       | 515              | East                         | 5hr 35min     |
| Edmonton      | 814              | Northeast                    | 8hr 45min     |
| Kamloops      | 112              | West                         | 1hr 20min     |
| Kelowna       | 105              | South                        | 1hr 20min     |
| Portland      | 898              | Southwest                    | 10hr          |
| Prince Rupert | 1,346            | Northwest                    | 16hr 6min     |
| Seattle       | 574              | Southwest                    | 6hr           |
| Vancouver     | 467              | Southwest                    | 4hr 20min     |
| Victoria      | 541              | Southwest                    | 7hr 20min     |

#### **Local Rail Service**

| Railway                     | Website    |
|-----------------------------|------------|
| Canadian Pacific<br>Railway | www.cpr.ca |

**Nearest Ports** 

Kelowna International Airport (YLW)

Kelowna, BC Kamloops, BC

kelownaairport.com kamloopsairport.com

107km 119km

**Distance from Salmon Arm** 

Status Regional International

Kamloops Airport (YKA)

**Nearest With Commercial Airline Service** 

City

Canadian National Railway

www.cn.ca

Nearest Airports: Local

| Prince Ru                        | Port M                                                                  | Name                                        |
|----------------------------------|-------------------------------------------------------------------------|---------------------------------------------|
| Prince Rupert Port<br>Authority  | Port Metro Vancouver Vancouver                                          |                                             |
| Prince Rupert                    | Vancouver                                                               | City                                        |
| Prince Rupert www.rupertport.com | www.portvancouver.com                                                   | Website                                     |
| 1,346                            | 467                                                                     | Distance<br>(KM)                            |
| Ocean                            | Ocean                                                                   | Type of Port                                |
| ~                                | ~                                                                       | Barging<br>Facilities<br>(Y/N)              |
| Hwy 16/Trans Canada<br>Hwy       | Trans Canada Hwy                                                        | Highways Serving Port                       |
| CN Rail                          | CN, CP, Burlington Northern Santa Fe<br>Railway, Southern Railway of BC | lighways Serving Port Railways Serving Port |