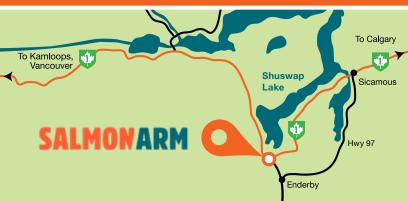

# SMALL CITY BIG IDEAS

Looking to move your family or your business? Here's a big idea, consider Salmon Arm, British Columbia! Salmon Arm is a growing city in British Columbia's interior, located on Shuswap Lake, midway between Calgary and Vancouver on the Trans-Canada Highway. If you come for a visit you will never want to leave – the Shuswap always exceeds expectations!

Proximity to markets is among the City's many competitive advantages as it provides ready access to provincial, national and international marketplaces. People, products and services are easily moved into and out of Salmon Arm via the Trans-Canada Highway, CP Rail, Shuswap Regional Airport, nearby Kelowna International Airport and proximity to the Port of Vancouver and several United States border crossings.

## Highway Distance from Salmon Arm to Major Markets Nearby

| Metro<br>Area | Distance<br>(KM) | Direction from<br>Salmon Arm | Drive<br>Time |
|---------------|------------------|------------------------------|---------------|
| Calgary       | 515              | East                         | 5hr 35min     |
| Edmonton      | 814              | Northeast                    | 8hr 45min     |
| Kamloops      | 112              | West                         | 1hr 20min     |
| Kelowna       | 105              | South                        | 1hr 20min     |
| Portland      | 898              | Southwest                    | 10hr          |
| Prince Rupert | 1,346            | Northwest                    | 16hr 6min     |
| Seattle       | 574              | Southwest                    | 6hr           |
| Vancouver     | 467              | Southwest                    | 4hr 20min     |
| Victoria      | 541              | Southwest                    | 7hr 20min     |