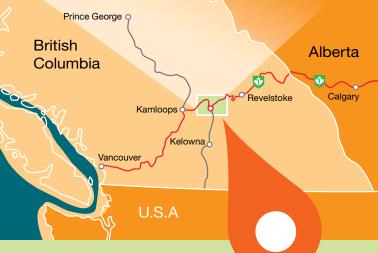

# SMALL CITY BIG IDEAS

Looking to move your family or your business? Here's a big idea, consider Salmon Arm, British Columbia! Salmon Arm is a growing city in British Columbia's interior, located on Shuswap Lake, midway between Calgary and Vancouver on the Trans-Canada Highway. If you come for a visit you will never want to leave – the Shuswap always exceeds expectations!

Proximity to markets is among the City's many competitive advantages as it provides ready access to provincial, national and international marketplaces. People, products and services are easily moved into and out of Salmon Arm via the Trans-Canada Highway, CP Rail, Shuswap Regional Airport, nearby Kelowna International Airport and proximity to the Port of Vancouver and several United States border crossings.

## Highway Distance from Salmon Arm to Major Markets Nearby

| Metro<br>Area | Distance<br>(KM) | Direction from<br>Salmon Arm | Drive<br>Time |
|---------------|------------------|------------------------------|---------------|
| Calgary       | 515              | East                         | 5hr 35min     |
| Edmonton      | 814              | Northeast                    | 8hr 45min     |
| Kamloops      | 112              | West                         | 1hr 20min     |
| Kelowna       | 105              | South                        | 1hr 20min     |
| Portland      | 898              | Southwest                    | 10hr          |
| Prince Rupert | 1,346            | Northwest                    | 16hr 6min     |
| Seattle       | 574              | Southwest                    | 6hr           |
| Vancouver     | 467              | Southwest                    | 4hr 20min     |
| Victoria      | 541              | Southwest                    | 7hr 20min     |