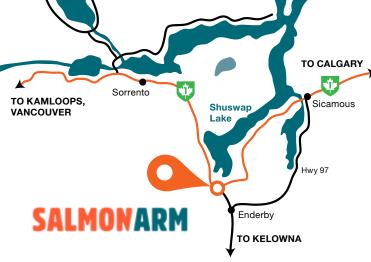

# SMALL CITY BIG IDEAS

Looking to move your family or your business? Here's a big idea, consider Salmon Arm, British Columbia! Salmon Arm is a growing city in British Columbia's interior, located on Shuswap Lake, midway between Calgary and Vancouver on the Trans-Canada Highway. If you come for a visit you will never want to leave – the Shuswap always exceeds expectations!

Proximity to markets is among the City's many competitive advantages as it provides ready access to provincial, national and international marketplaces. People, products and services are easily moved into and out of Salmon Arm via the Trans-Canada Highway, CP Rail, Shuswap Regional Airport, nearby Kelowna International Airport and proximity to the Port of Vancouver and several United States border crossings.

## Highway Distance from Salmon Arm to Major Markets Nearby

| Metro<br>Area | Distance<br>(KM) | Direction from<br>Salmon Arm | Drive<br>Time |
|---------------|------------------|------------------------------|---------------|
| Calgary       | 515              | East                         | 5hr 35min     |
| Edmonton      | 814              | Northeast                    | 8hr 45min     |
| Kamloops      | 112              | West                         | 1hr 20min     |
| Kelowna       | 105              | South                        | 1hr 20min     |
| Portland      | 898              | Southwest                    | 10hr          |
| Prince Rupert | 1,346            | Northwest                    | 16hr 6min     |
| Seattle       | 574              | Southwest                    | 6hr           |
| Vancouver     | 467              | Southwest                    | 4hr 20min     |
| Victoria      | 541              | Southwest                    | 7hr 20min     |